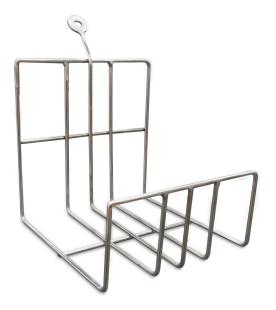

## CRADLE

Code : G100P001H

- Used to hang the specimens under weighing balance in Specific Gravity Frame to determine the mass of specimen in the air and inside the water to calculate the specific gravity of the specimens
- Made of stainless-steel rod
- To be used with Specific Gravity Frame

## **TECHNICAL SPECIFICATIONS**

• Made from Stainless-steel