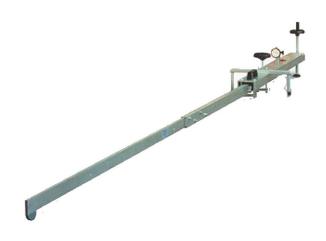

## **BENKELMAN BEAM APPARATUS**

Code : A068

- Used to measure the deflection of flexible pavements under the action of moving truck.
- The Benkelman Beam Apparatus functions based on the single lever-arm principle. This device must be equipped with a probe that is at least 2.5 meters long, and the extension of the probe is used to depress a dial gauge, which measures the maximum deflection of the pavement surface.