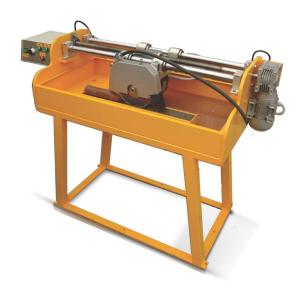

## **CORE CUTTER**

Code: K063

- Used to cut core samples.
- Equipped with a disc holder for a maximum diameter of 230 mm.
- The distance of the disc is adjustable according to the user's needs.
- Supplied with a water pump for cooling the materials while cutting.

## **TECHNICAL SPECIFICATIONS**

- Used for cutting core samples.
- Disc diameter: Maximum 230 mm.
- Supplied with water pump for cooling.
- 220 240 V / 50 60 Hz